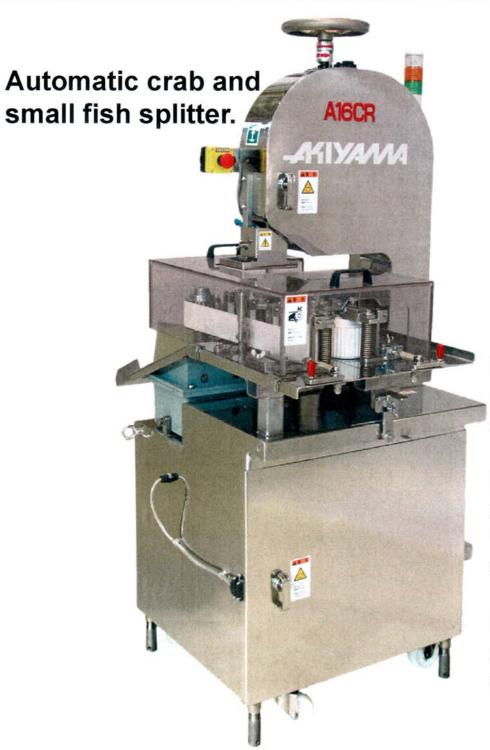

# Automatic Frozen Fish & Shellfish Splitter

# A16CR

High yields and produce a quality cut automatically.

Even a high-speed cut, frozen products will not damage its quality.

High-efficient machine with no adjustment needed.

## Automatic centering device

With the automatic centering device, crabs and fishes are divided into two exactly in the middle without any adjustment, regardless of the shape, size and type of crab legs. Combined with the automatic Crab Leg Shell Cutter (SH-2C), it is possible to process high added value in response to consumer needs. The operation is simple, just place the crab between the feeding belt devices of A16-CR, you can easily divide crabs and fishes into half. With separation attachment for crab shoulder meat, you can prevent re-joint after cutting process.

#### Safety design

Emergency stop button is equipped as standard, so when you press the button, the rotation of the band saw blade will stop promptly. In addition, the brake is applied at the same time as the switch is turned off with the motor direct drive pulley. If equipped with an optional signal lamp tower, you can visualize operational situation of the machine far from a distant place in the work place.

#### Motor direct drive pulley

Compared with the belt drive pulley, there is little power loss and vibration with the motor directly connected pulley. The quietness performance has also been dramatically improved with it.

# Space saving design

With the compact size of 870 × 1080 mm and space-saving design, it can be a big success even with a narrow backyard.

#### Sanitary and easy maintenance

Removal of the band saw blade can be done with a rotary type tension handle, and removal of the feeding fish belt can be done easily with a one-action lever without any tools. Every day inspection, cleaning will not become burden for operators. Because all of the materials and parts including wheels (pulley) are made of stainless steel. So, it is hygienic and strongly against water, salt and rust. Also, since the product belt is anti-bacterial, it is very hygienic.