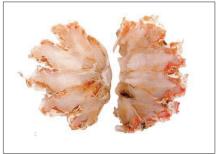

al of the band saw blade can be done with a rotary type tension handle, and removal of the feeding fish belt can be done easily with a one-action lever without any tools. Every day inspection, cleaning will not become burden for operators. Because all of the materials and parts including wheels (pulley) are made of stainless steel. So, it is hygienic and strongly against water, salt and rust. Also, since the product belt is anti-bacterial, it is very hygienic.

# Meet customer's needs and inquiries

You can choose the type of saw blade that is most suitable for your application. We also accept specification changes to meet customers' needs such as signal lamps, alarming device for door closure forgetting or band saw blade tension verification devices.

### **Cutting sample**



Crab legs



Crab shoulders



Fishes

# **Specifications**

| Max cutting height    | 145mm                |
|-----------------------|----------------------|
| Cutting thickness     | 10mm - 70mm          |
| Feeding belt size     | 76 x 4.6 x 1295 mm   |
| Table size            | 550 x 1080 mm        |
| Dimensions (machine)  | 870 x 1080 x 1970mm  |
| Weight                | 360kg                |
| Power source          | 200V 3-phase 50/60Hz |
| Motor (bandsaw blade) | 2.2kw 4P             |
| Motor (feeding belt)  | 0.2Kw 4P             |