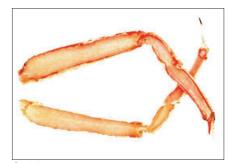

enance

Removal of the band saw blade can be done with a rotary type tension handle, and removal of the feeding fish belt can be done easily with a one-action lever without any tools. Every day inspection, cleaning will not become burden for operators. Because all of the materials and parts including wheels (pulley) are made of stainless steel. So, it is hygienic and strongly against water, salt and rust. Also, since the product belt is anti-bacterial, it is very hygienic.

# Meet customer's needs and inquiries

You can choose the type of saw blade that is most suitable for your application. We also accept specification changes to meet customers' needs such as signal lamps, alarming device for door closure forgetting or band saw blade tension verification devices.

### **Cutting sample**



Crab legs



Crab shoulders



Fishes

# **Specifications**

| Max cutting height    | 145mm                |
|-----------------------|----------------------|
| Cutting thickness     | 10mm - 70mm          |
| Feeding belt size     | 76 x 4.6 x 1295 mm   |
| Table size            | 550 x 1080 mm        |
| Dimensions (machine)  | 870 x 1080 x 1970mm  |
| Weight                | 360kg                |
| Power source          | 200V 3-phase 50/60Hz |
| Motor (bandsaw blade) | 2.2kw 4P             |
| Motor (feeding belt)  | 0.2Kw 4P             |