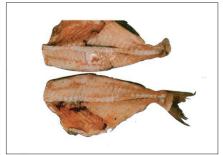

blade can be done with a rotary type tension handle, and removal of the feeding fish belt can be done easily with a one-action lever without any tools. Every day inspection, cleaning will not become burden for operators. Because all of the materials and parts including wheels (pulley) are made of stainless steel. So, it is hygienic and strongly against water, salt and rust. Also, since the product belt is anti-bacterial, it is very hygienic.

# Meet customer's needs and inquiries

You can choose the type of saw blade that is most suitable for your application. We also accept specification changes to meet customers' needs such as signal lamps, alarming device for door closure forgetting or band saw blade tension verification devices.

### **Cutting sample**



Crab legs



Crab shoulders



Fishes

# **Specifications**

| Max cutting height    | 145mm                |
|-----------------------|----------------------|
| Cutting thickness     | 10mm - 70mm          |
| Feeding belt size     | 76 x 4.6 x 1295 mm   |
| Table size            | 550 x 1080 mm        |
| Dimensions (machine)  | 870 x 1080 x 1970mm  |
| Weight                | 360kg                |
| Power source          | 200V 3-phase 50/60Hz |
| Motor (bandsaw blade) | 2.2kw 4P             |
| Motor (feeding belt)  | 0.2Kw 4P             |