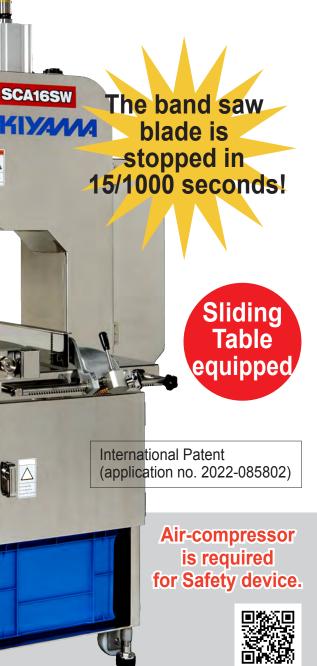

## -AKIYAMA

SCA16SW is a band saw machine with sliding table and electric sensors to instantly stop band saw rotation to protect the operator from serious injury. This bandsaw machine is best for prosessing meat and other food material. When the machine detects contact with an operator's hand or arm, it stops the band saw blade in 15/1000 sec. And the tension of the band saw blade is released by a two-stage safety mechanism.