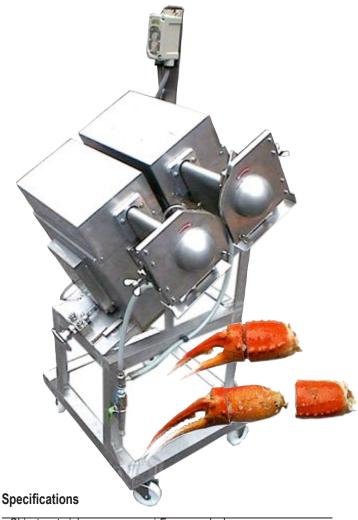

# The machine which cuts crab's and claw round

Best crab-shell cutter that cuts without affecting the dignity of the meat.

Easy crab-shell cutting by just placing the leg to cutting and rotating it. Best also for preparation of different dishes.

With double disc cutter cutting the shell, efficient and fast.

Disc cutters mounting is slanted. Operator can see clearly the shell being cut.

# Double the work using this machine.

Since it only takes half turn the leg/claw. This is efficient and fast compared with the single-cutter type, less time is consumed in processing. Work burden is also lessened.

### Clean to see cutting condition. Easy to use.

Since the cutter position has been arranged aslant, signs that a claw hits a cutter can be seen clearly, efficient cutting can be made.

### Compact and Space-saving design

Space saving design Just 680mmX550mm. Easy to remove with caster.