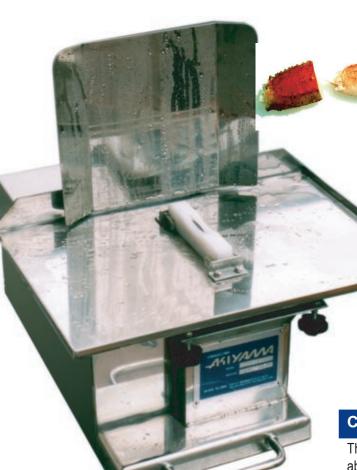

#### Compact and space-saving.

The space saving design only 500mmx550mm. It weighs about 36kg and it is easily movable.

# All stainless steel, cleaning is easy.

The main part is all stainless steel. Washable with cold water and is preeminent to corrosiveness-proof.

### **Specifications**

| Object material       | Crab claw (ZUWAI)             |
|-----------------------|-------------------------------|
| Cutter                | Diamond wheel #80             |
| Cutter size           | diameter180x1.0xdiameter20    |
| Cutter rotating speed | 1240/1490m/min                |
| The motor for cutters | AC200v/300w/4P•AC100v/250w/4P |
| Dimensions (machine)  | 500x550x250mm                 |
| Weight                | 36kg                          |
| Power source          | 200v 3-phase 50/60Hz          |