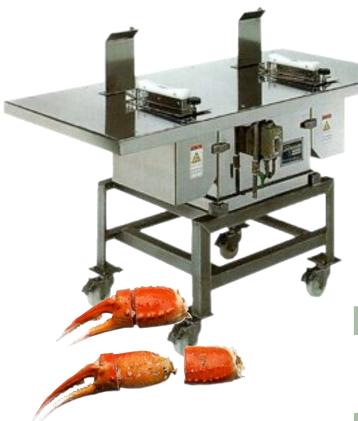

## The machine which cuts crab's and claw round

# Best crab-shell cutter that cuts without affecting the dignity of the meat.

Easy crab-shell cutting by just placing the leg to cutting and rotating it. Best also for preparation of different dishes.

### Easy adjustment of cutting-depth.

Since the cutting-depth can be adjusted freely by simply adjusting plastic crab leg/claw holder, any kind of crab can be processed with this machine.

#### Equipped with two cutter, so efficiency is doubled.

The two cutters work simultaneously, two person can do two jobs at the same time.

### All stainless steel, cleaning is easy.

The main part is all stainless steel. Washable with cold water and is preeminent also for corrosiveness-proof.