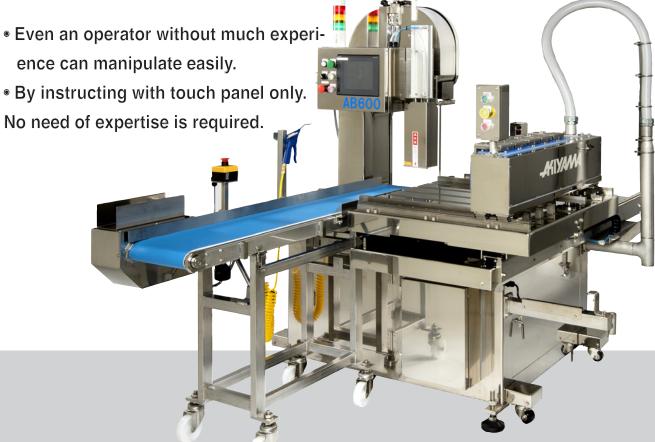

**Multipurpose Bandsaw with Auto Feeder** 

# Automatic Bandsaw

-KIYAVVA

Easy operation with automatic material feeder
Only placing material and setting thickness
Automatically slicing by fixed-width

- Cutting material squarely without bending
- Width of thickness can be pitched with step-less way.
- Safety working by no manually operation
- Flowing operation can be performed by assembled with conveyor.

## **Automatic Bandsaw**

#### The best choice for cutting chunk of material

- •The most characteristic of "Automatic Band Saw" is Automatic material feeder. After placing material and setting thickness by instructing with touch panel only, material is automatically sliced by the fixed-width.
- •Width of thickness can be pitched with step-less way in millimeters. And materials are able to be equally divided after whole thickness of it is measured by "Automatic Band Saw". You can choose equal number whatever you like. Width of thickness is automatically calculated.
- •Flowing operation can be performed by assembled with conveyor.

#### Safety oriented features

- •No need of manual operation. After placing materials by hand only, those are forwarded by automatic feeder with safe and efficient work.
- •You can easily identify either the machine is in operation or not with the signal tower equipped with buzzer. With this devices, you can also see the cease of band saw or automatic movement of the machine
- •Safely designed stopping mechanism with interlocking systems at the time of irregular setting of band saw or opening of the gates as well as the equipment of emergency stop switch.