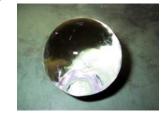

| Spherical ice size    | Diameter 55, 60, 65, 70mm                         |
|-----------------------|---------------------------------------------------|
| Material ice plate    | Thickness 65 - 80mm, Width 270mm, Height 260mm    |
| Processing capacity   | 6pcs / 20seconds                                  |
| Cutting feeding speed | 165 - 540 mm/min (Changeable)                     |
| Number of revolutions | 180 - 540 revolution/min (Changeable)             |
| Electric Motor        | Axis 1.5Kw x 2, Feeding 0.4 Kw x 1                |
| Machine size          | W2130 D810 H1950 mm , 630kg (Gross weight)        |
| Electricity           | Designated voltage of each country in EU and EFTA |