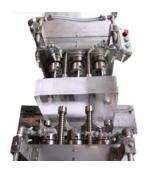

## **Spherical Ice Making Machine**

1136-CE

**Specialized Food-Proccessing Machines** 

Placing ice plate Simple operation of pressing start button after placing ice plate

Softly stamping out sphere ice from plate only after scraping with IB6

Cycle time of one operation with 6 sphere ices is 20 seconds.