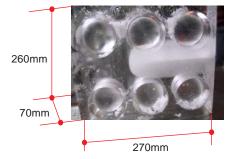

| Spherical ice size    | Diameter 55, 60, 65, 70mm                         |
|-----------------------|---------------------------------------------------|
| Material ice plate    | Thickness 65 - 80mm, Width 270mm, Height 260mm    |
| Processing capacity   | 6pcs / 20seconds                                  |
| Cutting feeding speed | 165 - 540 mm/min (Changeable)                     |
| Number of revolutions | 180 - 540 revolution/min (Changeable)             |
| Electric Motor        | Axis 1.5Kw x 2, Feeding 0.4 Kw x 1                |
| Machine size          | W2130 D810 H1950 mm , 630kg (Gross weight)        |
| Electricity           | Designated voltage of each country in EU and EFTA |