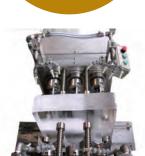

## **Spherical Ice Making Machine IB6-CE/IB8-CE** CE 25 AV

ANYAMA

IB6-CE CE

0 0 3

Cycle time of one operation with 6 or 8 sphere ices is 20 seconds.

[Photo:IB6-CE]

| Spherical ice size    | Diameter 55, 60, 65, 70mm                                |
|-----------------------|----------------------------------------------------------|
| Material ice plate    | Thickness 65 - 80mm, Width 270(280)mm, Height 260(270)mm |
| Processing capacity   | 6pcs / 20seconds                                         |
| Cutting feeding speed | 165 - 540 mm/min (Changeable)                            |
| Number of revolutions | 180 - 540 revolution/min (Changeable)                    |
| Electric Motor        | Axis 1.5Kw x 2, Feeding 0.4 Kw x 1                       |
| Machine size          | W2130 D810(860) H1950 mm , 630kg (Gross weight)          |
| Electricity           | Designated voltage of each country in EU and EFTA        |
|                       | *( ) <b>IB8-CE</b>                                       |

**Machines** 

Placing ice plate Simple operation of pressing start button after placing ice plate

Softly stamping out sphere ice from plate only after scraping with **IB6 · IB8** 