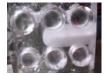

## **Spherical Ice Making Machine IB6-CE/IB8-CE** CE 25 AV

ANYAMA

IB6-CE CE

0 0 3

Cycle time of one operation with 6 or 8 sphere ices is 20 seconds.

[Photo:IB6-CE]

| Spherical ice size    | Diameter 55, 60, 65, 70mm                                |
|-----------------------|----------------------------------------------------------|
| Material ice plate    | Thickness 65 - 80mm, Width 270(280)mm, Height 260(270)mm |
| Processing capacity   | 6pcs / 20seconds                                         |
| Cutting feeding speed | 165 - 540 mm/min (Changeable)                            |
| Number of revolutions | 180 - 540 revolution/min (Changeable)                    |
| Electric Motor        | Axis 1.5Kw x 2, Feeding 0.4 Kw x 1                       |
| Machine size          | W2130 D810(860) H1950 mm , 630kg (Gross weight)          |
| Electricity           | Designated voltage of each country in EU and EFTA        |
|                       | *( ) <b>IB8-CE</b>                                       |