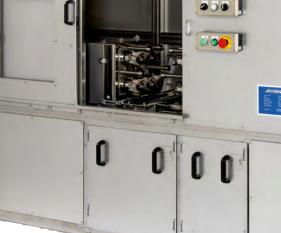

## **Spherical Ice Making Machine IB6-CE/IB8-CE** CE 25 AV

ANYAMA

IB6-CE CE

0 0 3

Cycle time of one operation with 6 or 8 sphere ices is 20 seconds.

[Photo:IB6-CE]

| Spherical ice size    | Diameter 55, 60, 65, 70mm                                |
|-----------------------|----------------------------------------------------------|
| Material ice plate    | Thickness 65 - 80mm, Width 270(280)mm, Height 260(270)mm |
| Processing capacity   | 6pcs / 20seconds                                         |
| Cutting feeding speed | 165 - 540 mm/min (Changeable)                            |
| Number of revolutions | 180 - 540 revolution/min (Changeable)                    |
| Electric Motor        | Axis 1.5Kw x 2, Feeding 0.4 Kw x 1                       |
| Machine size          | W2130 D810(860) H1950 mm , 630kg (Gross weight)          |
| Electricity           | Designated voltage of each country in EU and EFTA        |
|                       | *( ) <b>IB8-CE</b>                                       |

**Machines** 

Placing ice plate Simple operation of pressing start button after placing ice plate

Softly stamping out sphere ice from plate only after scraping with **IB6 · IB8** 