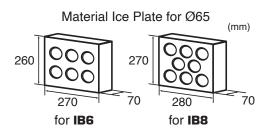

## **Spherical Ice Making Machine IB6-CE/IB8-CE** CE 25 AV

ANYAMA

IB6-CE CE

0 0 3

Cycle time of one operation with 6 or 8 sphere ices is 20 seconds.

[Photo:IB6-CE]

| Spherical ice size    | Diameter 55, 60, 65, 70mm                                |
|-----------------------|----------------------------------------------------------|
| Material ice plate    | Thickness 65 - 80mm, Width 270(280)mm, Height 260(270)mm |
| Processing capacity   | 6pcs / 20seconds                                         |
| Cutting feeding speed | 165 - 540 mm/min (Changeable)                            |
| Number of revolutions | 180 - 540 revolution/min (Changeable)                    |
| Electric Motor        | Axis 1.5Kw x 2, Feeding 0.4 Kw x 1                       |
| Machine size          | W2130 D810(860) H1950 mm , 630kg (Gross weight)          |
| Electricity           | Designated voltage of each country in EU and EFTA        |
|                       | *( ) <b>IB8-CE</b>                                       |