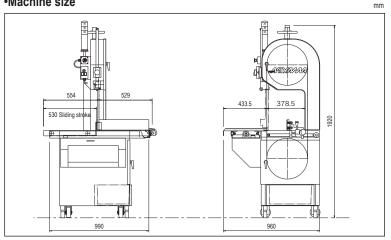

#### Machine size

# Specifications

| Max. processable height           | 390mm           |
|-----------------------------------|-----------------|
| Table size                        | 430 × 650 mm    |
| Table height                      | 870 mm          |
| Machine size (W x D x H)          | 960×1100×1920mm |
| Machine weight                    | 350kg           |
| Motor                             | 2.2kw × 4p      |
| Power supply                      | 200V 50/60Hz    |
| Blade speed (standard/high speed) | 2050/2425 m/min |