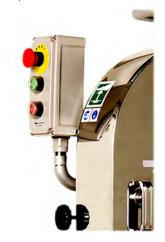

# Safety designed

An emergency stop button is provided in case of emergency. Pressing the button quickly stops the rotation of the band saw blade. The brake is applied as soon as the switch is turned off, thanks to the drive pulley directly connected to the motor. In addition, a signal light, door closing prevention device, and waste receptacle installation prevention device are provided as standard equipment.