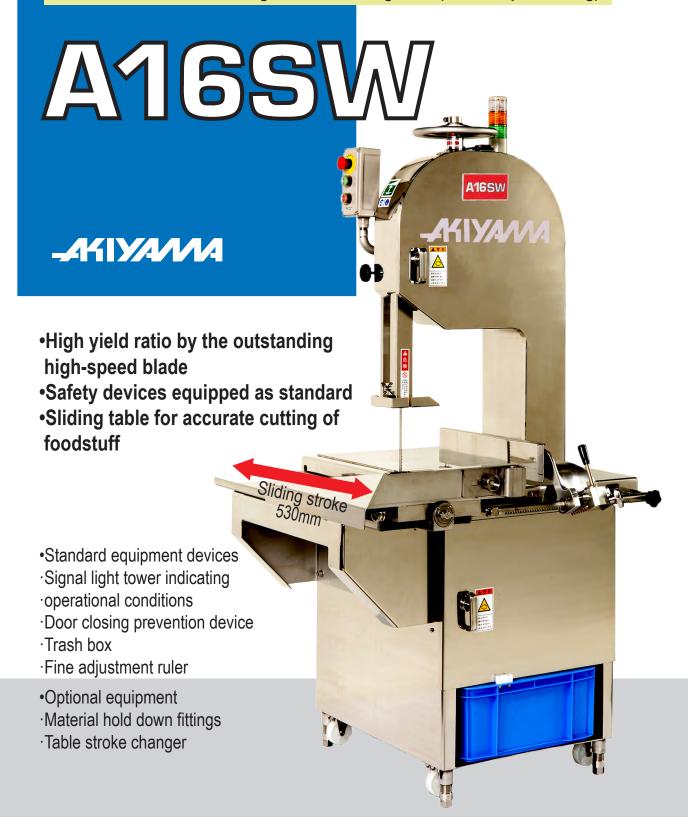

Band saw machine with single-sided working table (for meat processing)

The machine equipped with a slide table for constant dimension slicing to our compact band saw machine, model **A16** (sales record exceeds 1,000 units) which has an established reputation as a band saw machine for marine products processing. **A16SW** is the best one for slicing of frozen meat and frozen meat blocks.

# High-speed rotation ensures clean cut surfaces.

**A16SW** was created for meat-cutting band saws by utilizing technology cultivated through the manufacture of marine products processing machinery. The saw blade speed is significantly faster than that of conventional meat band saw machines, resulting in a higher yield. The cutting surface is extremely smooth and clean. The speed of the band saw blade can be selected according to the food to be processed.

# Most suitable for constant dimension cutting

Slide table type is convenient for cutting food materials in constant dimension. A fine-adjustment ruler is also included as standard equipment. Foodstuff can be cut safely and efficiently.

# Safety designed

An emergency stop button is provided in case of emergency. Pressing the button quickly stops the rotation of the band saw blade. The brake is applied as soon as the switch is turned off, thanks to the drive pulley directly connected to the motor. In addition, a signal light, door closing prevention device, and waste receptacle installation prevention device are provided as standard equipment.