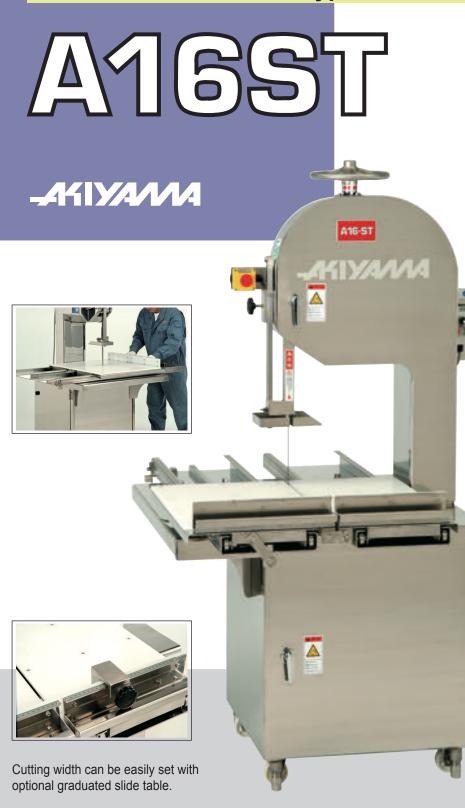

## Double side slide table type band saw machine

Model **A16ST** is equipped with a double side slide table on the best buy model **A16**, a fixed table type band saw machine. Sliding table assist operator easily and safely.

Photo: Resin white plates spread for cutting ice blocks.