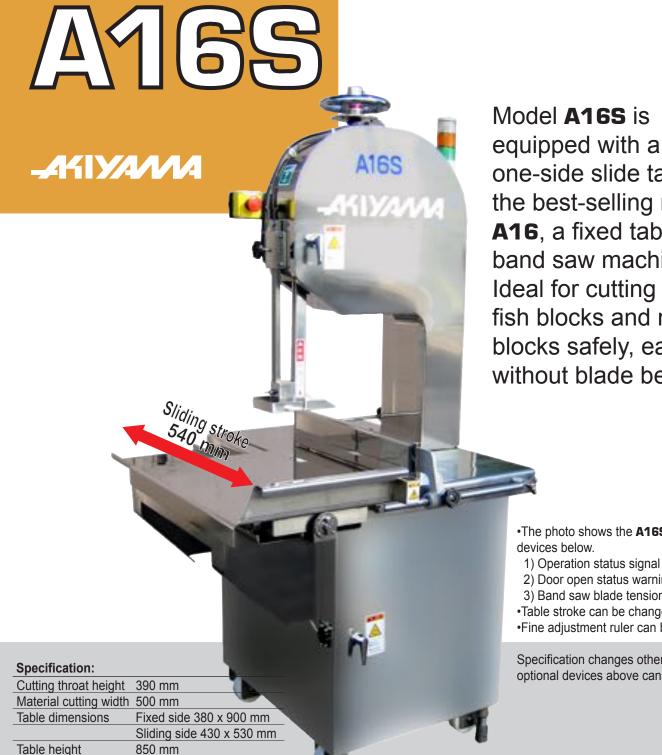

## Food Processing Band Saw

One sided slide table type band saw machine

one-side slide table on the best-selling model A16, a fixed table type band saw machine. Ideal for cutting frozen fish blocks and meat blocks safely, easily without blade bending.

- •The photo shows the A16S with optional
  - 1) Operation status signal light
  - 2) Door open status warning device
  - 3) Band saw blade tension check device
- •Table stroke can be changed
- •Fine adjustment ruler can be attached

Specification changes other than the optional devices above can be available.